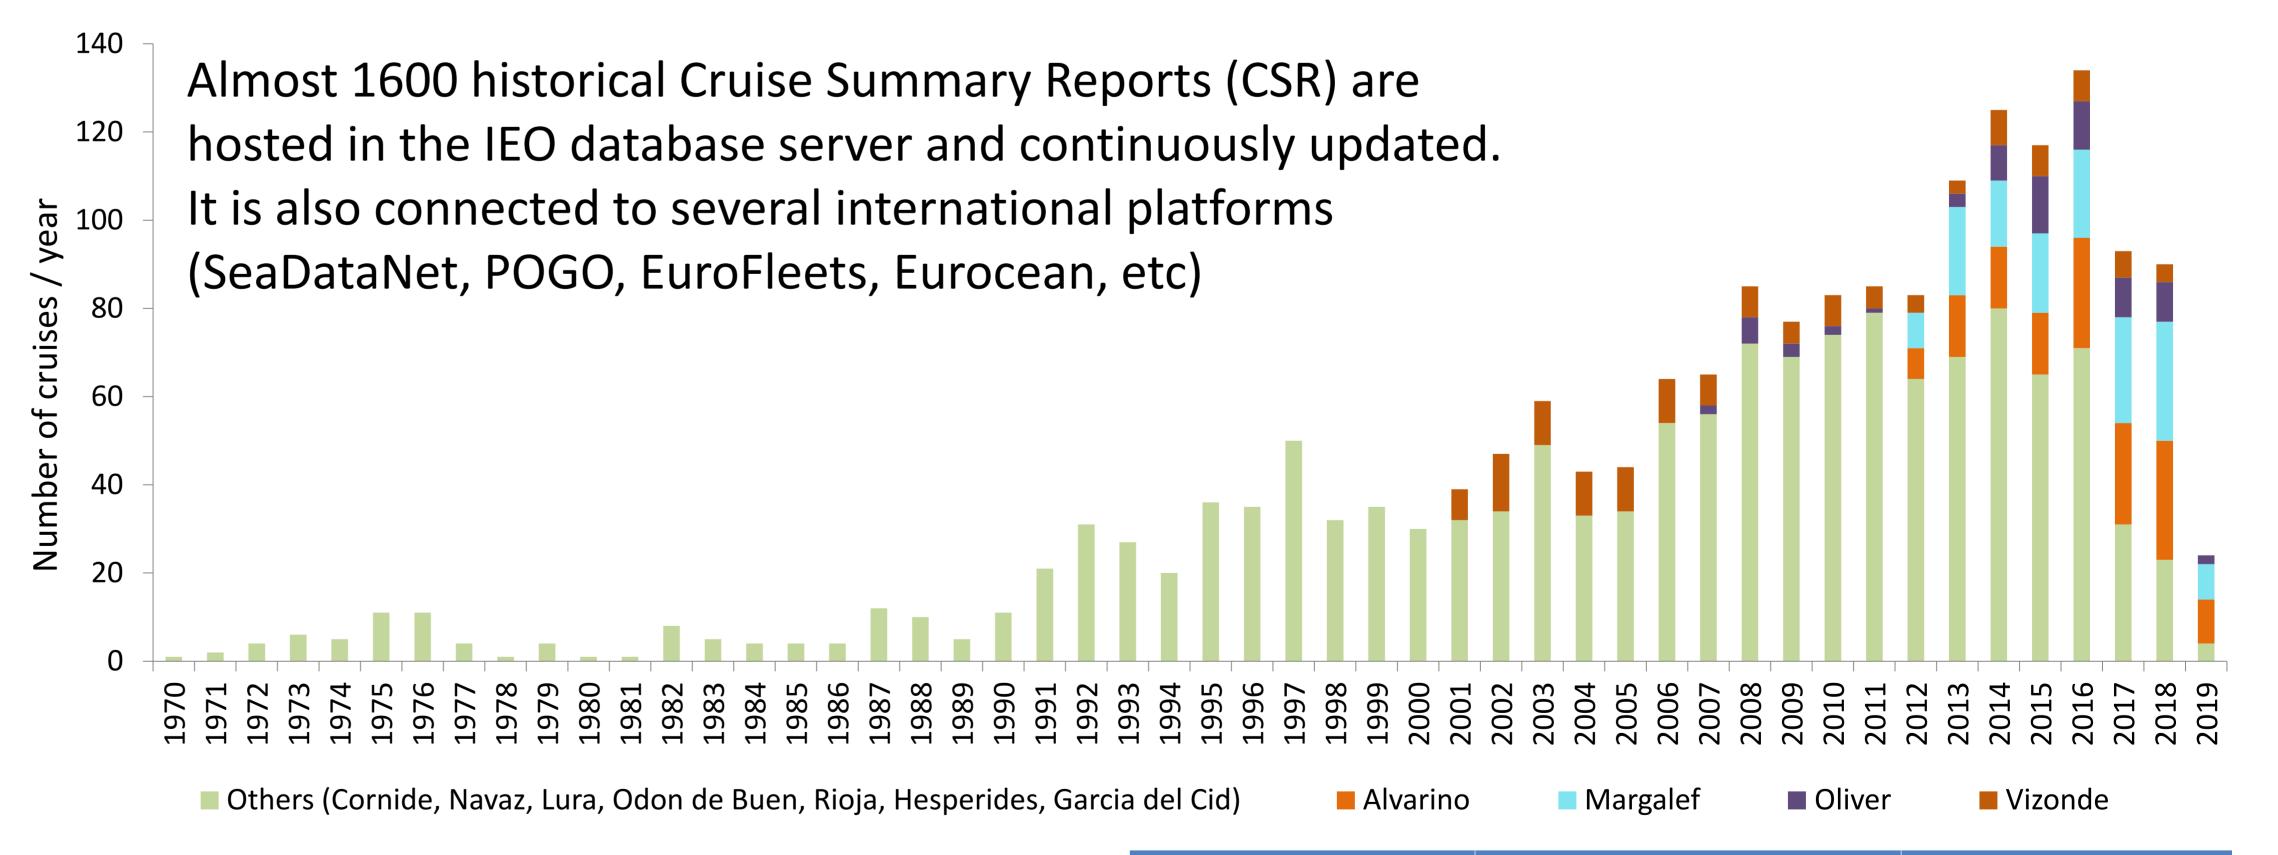

In the pursuit of completing the CSR database, a strong effort is being performed to recover historical information about old oceanographic cruises. More than 90 have been added to the IEO database in 2018.

|          | Research Vessel     | Number of Recovered<br>Cruises | Period    |
|----------|---------------------|--------------------------------|-----------|
| <b>\</b> | Agamenon            | 13                             | 1973-1979 |
| •        | Cornide de Saavedra | 29                             | 1982-2005 |
|          | Fco. Navarro        | 9                              | 2002-2005 |
|          | J. Navaz            | 14                             | 2015-2017 |
| •        | J. Rioja            | 12                             | 2012      |
|          | Naucrates           | 4                              | 1975-1982 |
| 1        | Odon de Buen        | 10                             | 1996-2005 |
|          | Tofiño              | 2                              | 1967      |