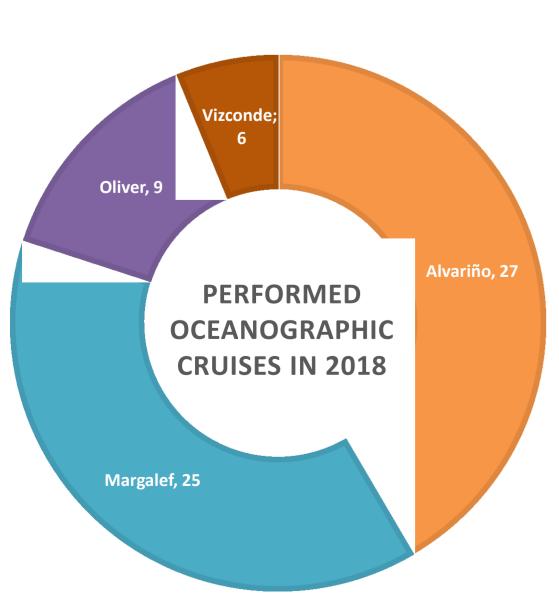

## OF THE INSTITUTO ESPAÑOL DE OCEANOGRAFÍA (IEO)

E. Tel, J.I. Díaz, M. Gómez

The Spanish Institute of Oceanography (IEO) maintains an oceanographic vessel fleet between 14-46.5m length: R. Margalef, A.Alvarino and F.P.Navarro (in shipyard during 2018). All of them are equipped with modern electronic systems for navigation and location, as well as the needed instrumentation to collect water samples for physical-chemical research, and for the marine geology and biology studies. The activity of these vessels is coordinated within the framework of the Commision of the Coordination and Monitoring of Oceanographic Vessels (COCSABO), whose Secretariat has been entrusted to the IEO since its creation in 2003.

Moreover, the IEO is also responsible of the scientific cruises that the Spanish Fisheries Administration (SGP) vessels (Vizconde de Eza and M.Oliver) develops, under the ICES umbrella, for stock assessement in the North Atlantic Ocean and Western Mediterranean Sea.