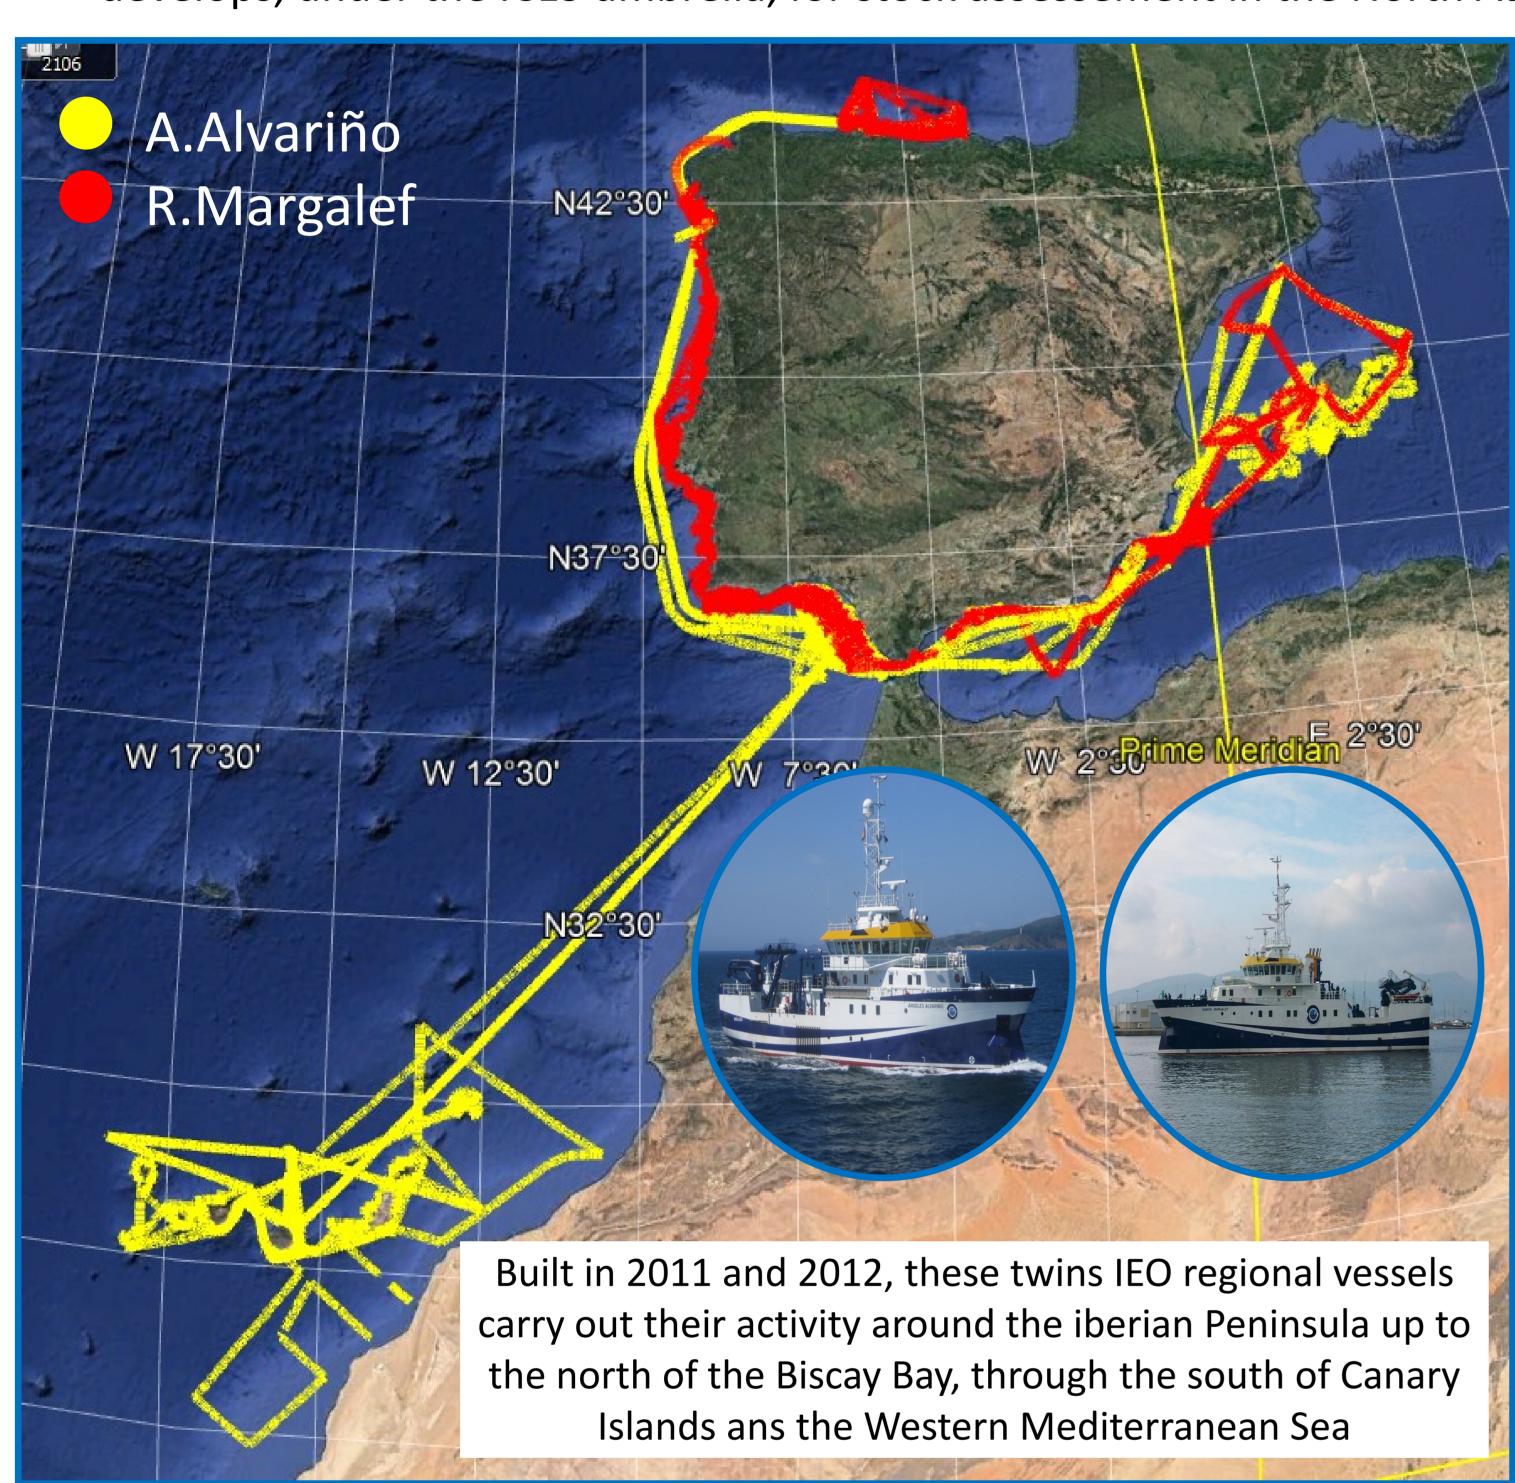

## OF THE INSTITUTO ESPAÑOL DE OCEANOGRAFÍA (IEO)

E. Tel, J.I. Díaz, M. Gómez

The Spanish Institute of Oceanography (IEO) maintains an oceanographic vessel fleet between 14-46.5m length: R. Margalef, A.Alvarino and F.P.Navarro (in shipyard during 2018). All of them are equipped with modern electronic systems for navigation and location, as well as the needed instrumentation to collect water samples for physical-chemical research, and for the marine geology and biology studies. The activity of these vessels is coordinated within the framework of the Commision of the Coordination and Monitoring of Oceanographic Vessels (COCSABO), whose Secretariat has been entrusted to the IEO since its creation in 2003.