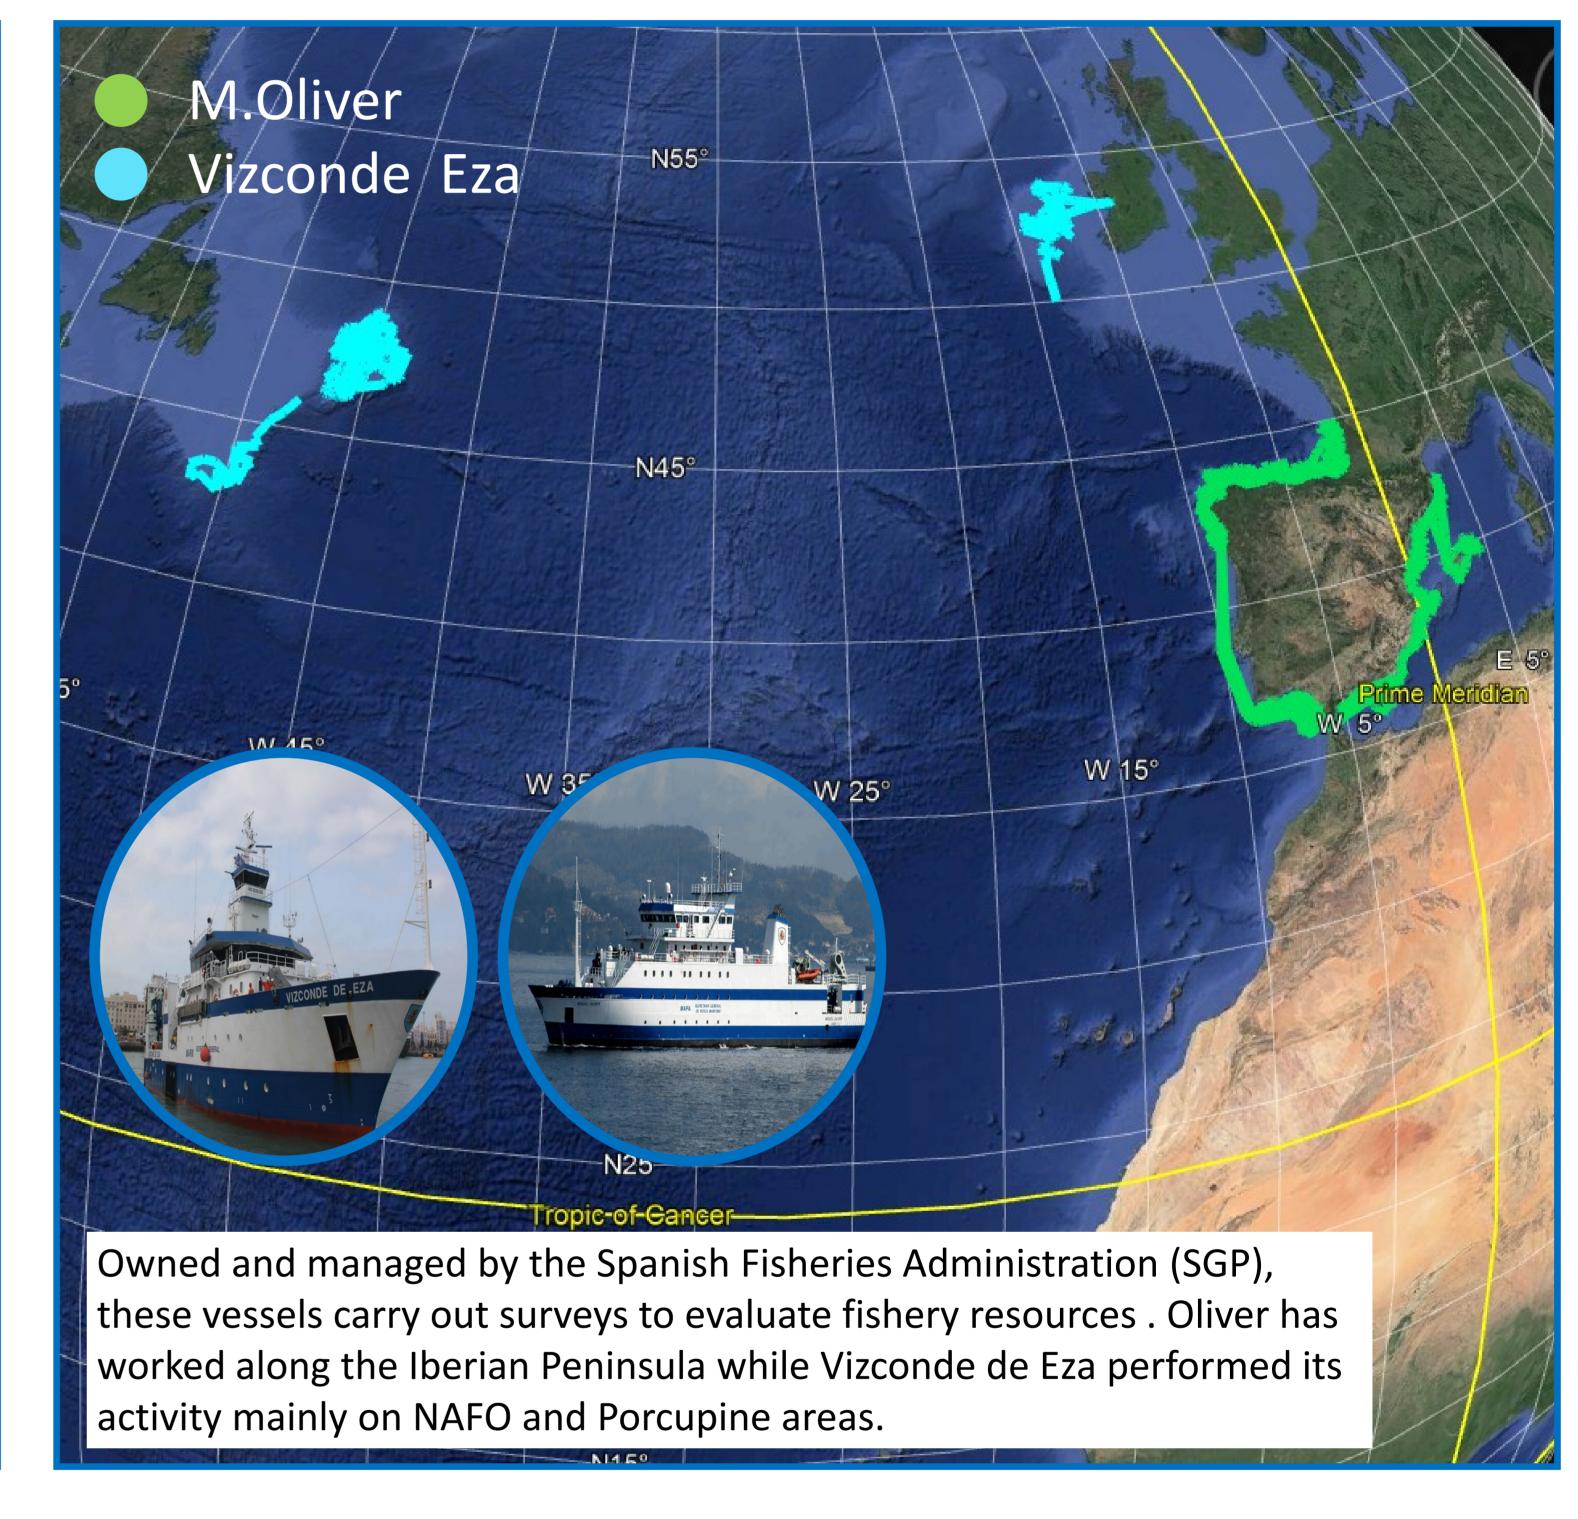

Moreover, the IEO is also responsible of the scientific cruises that the Spanish Fisheries Administration (SGP) vessels (Vizconde de Eza and M.Oliver) develops, under the ICES umbrella, for stock assessement in the North Atlantic Ocean and Western Mediterranean Sea.