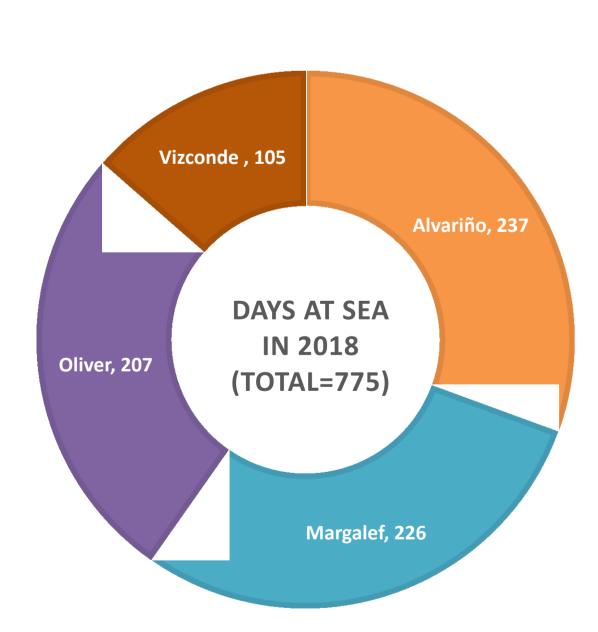

## OF THE INSTITUTO ESPAÑOL DE OCEANOGRAFÍA (IEO)

E. Tel, J.I. Díaz, M. Gómez

The Spanish Institute of Oceanography (IEO) maintains an oceanographic vessel fleet between 14-46.5m length: R. Margalef, A.Alvarino and F.P.Navarro (in shipyard during 2018). All of them are equipped with modern electronic systems for navigation and location, as well as the needed instrumentation to collect water samples for physical-chemical research, and for the marine geology and biology studies. The activity of these vessels is coordinated within the framework of the Commision of the Coordination and Monitoring of Oceanographic Vessels (COCSABO), whose Secretariat has been entrusted to the IEO since its creation in 2003.

Moreover, the IEO is also responsible of the scientific cruises that the Spanish Fisheries Administration (SGP) vessels (Vizconde de Eza and M.Oliver) develops, under the ICES umbrella, for stock assessement in the North Atlantic Ocean and Western Mediterranean Sea.